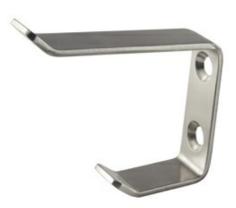

## **ML4159\_MKII**

Hat and Coat Hook

## Specification

| Material      | #304 Stainless Steel, 3mm Thickness                                                         |
|---------------|---------------------------------------------------------------------------------------------|
| Finish        | Satin Stainless Steel                                                                       |
| Mounting      | Screw Fix                                                                                   |
| Dimenisons    | 19mmW x 70mmH x 80mm Projection                                                             |
| Note          | * This unit is accessible compliant when installed in accordance with AS1428.1. guidelines. |
| Related Video | Stainless Steel Cleaning & Maintenance                                                      |