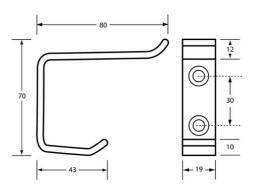

## Specification

| Material      | #304 Stainless Steel, 3mm Thickness                                                         |
|---------------|---------------------------------------------------------------------------------------------|
| Finish        | Satin Stainless Steel                                                                       |
| Mounting      | Screw Fix                                                                                   |
| Dimenisons    | 19mmW x 70mmH x 80mm Projection                                                             |
| Note          | * This unit is accessible compliant when installed in accordance with AS1428.1. guidelines. |
| Related Video | Stainless Steel Cleaning & Maintenance                                                      |